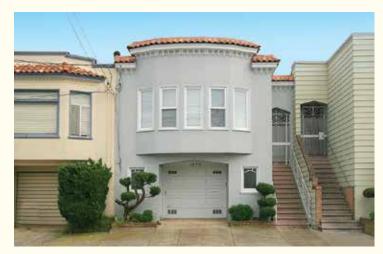

## 1570 21st Avenue at Kirkham

This home, constructed in 1925 and well maintained, is within walking distance of shops, restaurants and transportation on Irving and Judah streets.

The main level, with newly refinished hardwood floors throughout, features a sunny living room with a fireplace, crown moldings and a formal dining room. The spacious updated kitchen enjoys a breakfast area and small patio. Two bedrooms and a split bath complete this level.

#### CENTRAL SUNSET FAMILY HOME