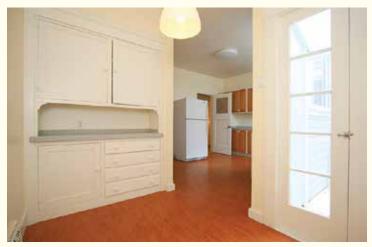

## 1570 21st Avenue at Kirkham

This home, constructed in 1925 and well maintained, is within walking distance of shops, restaurants and transportation on Irving and Judah streets.

The main level, with newly refinished hardwood floors throughout, features a sunny living room with a fireplace, crown moldings and a formal dining room. The spacious updated kitchen enjoys a breakfast area and small patio. Two bedrooms and a split bath complete this level.