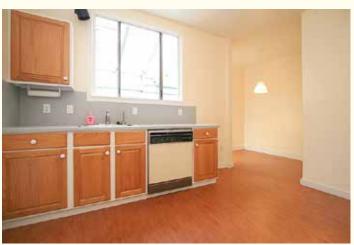

## 1570 21st Avenue at Kirkham

This home, constructed in 1925 and well maintained, is within walking distance of shops, restaurants and transportation on Irving and Judah streets.

The main level, with newly refinished hardwood floors throughout, features a sunny living room with a fireplace, crown moldings and a formal dining room. The spacious updated kitchen enjoys a breakfast area and small patio. Two bedrooms and a split bath complete this level.