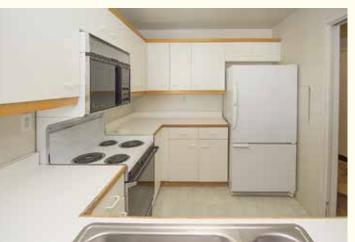

### One Daniel Burnham Court Unit #402

This lovely one bedroom, one bath unit with natural light, city views, private balcony, separate vanity area and one car parking is located within walking distance of tech bus stops, downtown transportation, restaurants, theaters and shopping.