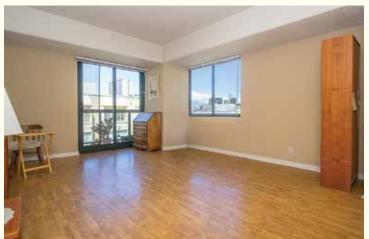

### One Daniel Burnham Court Unit #402

This lovely one bedroom, one bath unit with natural light, city views, private balcony, separate vanity area and one car parking is located within walking distance of tech bus stops, downtown transportation, restaurants, theaters and shopping.

- HOA Dues: \$564.00 This includes water, garbage, basic cable, pool, health club, front desk and contribution to reserves.
- Approximately 749 square feet
- 245 Units in the Complex
- One car deeded parking and storage
- Heated Pool-Sauna
- 24 Hour Doorman Security