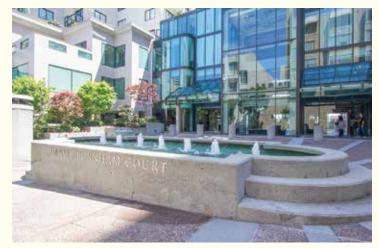

### One Daniel Burnham Court Unit #402

This lovely one bedroom, one bath unit with natural light, city views, private balcony, separate vanity area and one car parking is located within walking distance of tech bus stops, downtown transportation, restaurants, theaters and shopping.

- HOA Dues: \$564.00 This includes water, garbage, basic cable, pool, health club, front desk and contribution to reserves.
- Approximately 749 square feet
- 245 Units in the Complex
- One car deeded parking and storage
- Heated Pool-Sauna
- 24 Hour Doorman Security

#### CIVIC CENTER CITY VIEW CONDOMINIUM