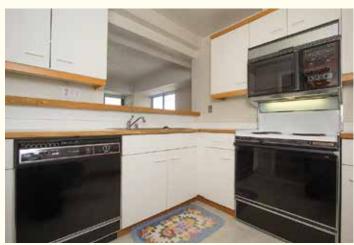

### One Daniel Burnham Court Unit #402

This lovely one bedroom, one bath unit with natural light, city views, private balcony, separate vanity area and one car parking is located within walking distance of tech bus stops, downtown transportation, restaurants, theaters and shopping.

- HOA Dues: \$564.00 This includes water, garbage, basic cable, pool, health club, front desk and contribution to reserves.
- Approximately 749 square feet
- 245 Units in the Complex
- One car deeded parking and storage
- Heated Pool-Sauna
- 24 Hour Doorman Security