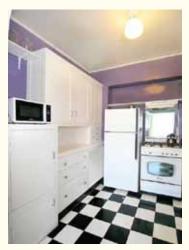

## 2999 California Street #64

- Spacious Studio in a classic building constructed in 1929
- New windows with views from every window
- Hardwood floors
- Separate dining area
- Charming bathroom with classic tiles
- Abudant closet space
- Storage bin
- Magnificant lobby
- HOA dues \$450 monthly