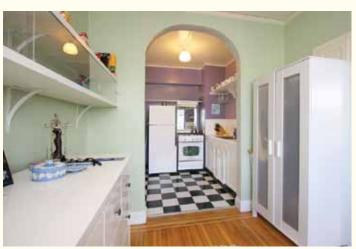

## 2999 California Street #64

- Spacious Studio in a classic building constructed in 1929
- New windows with views from every window
- Hardwood floors
- Separate dining area
- Charming bathroom with classic tiles
- Abudant closet space
- Storage bin
- Magnificant lobby
- HOA dues \$450 monthly