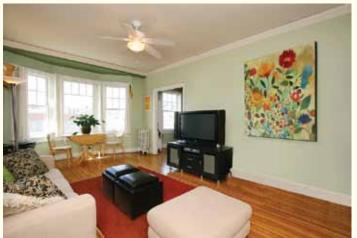

## 2999 California Street #64

- Spacious Studio in a classic building constructed in 1929
- New windows with views from every window
- Hardwood floors
- Separate dining area
- Charming bathroom with classic tiles
- Abudant closet space
- Storage bin
- Magnificant lobby
- HOA dues \$450 monthly